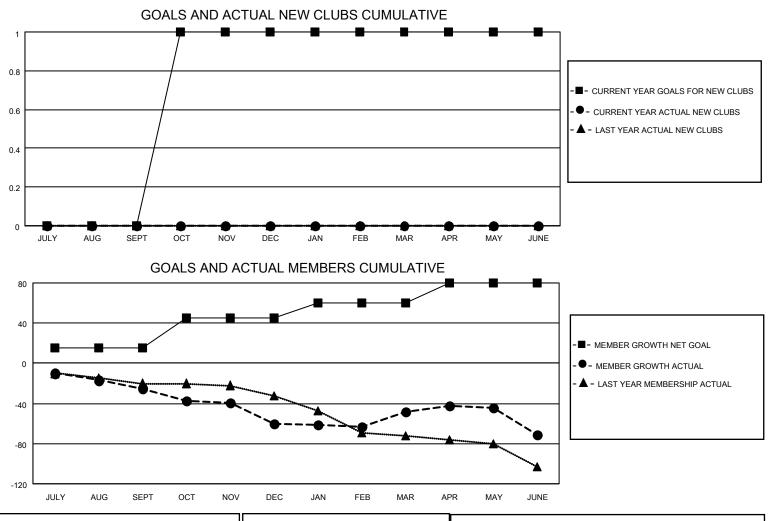

## LOCATION ALBERTA

District C 2

Results as of: 6/30/2023

| Clubs                 |               |           |               | Members               |                         |                         |                                                    |
|-----------------------|---------------|-----------|---------------|-----------------------|-------------------------|-------------------------|----------------------------------------------------|
| RESULTS FOR 2022-2023 |               |           |               | RESULTS FOR 2022-2023 |                         |                         |                                                    |
| QUARTER               | NEW CLUB GOAL | NEW CLUBS | DROPPED CLUBS | QUARTER               | IBER GROWTH NET<br>GOAL | MEMBER GROWTH<br>ACTUAL | DROPPED<br>MEMBERS ACTUAL<br>(including transfers) |
| JULY/AUG/SEPT         | 0             | 0         | 0             | JULY/AUG/SEPT         | 15                      | 30                      | 53                                                 |
| OCT/NOV/DEC           | 1             | 0         | 0             | OCT/NOV/DEC           | 30                      | 26                      | 59                                                 |
| JAN/FEB/MAR           | 0             | 0         | 0             | JAN/FEB/MAR           | 15                      | 60                      | 43                                                 |
| APR/MAY/JUNE          | 0             | 0         | 3             | APR/MAY/JUNE          | 20                      | 55                      | 75                                                 |